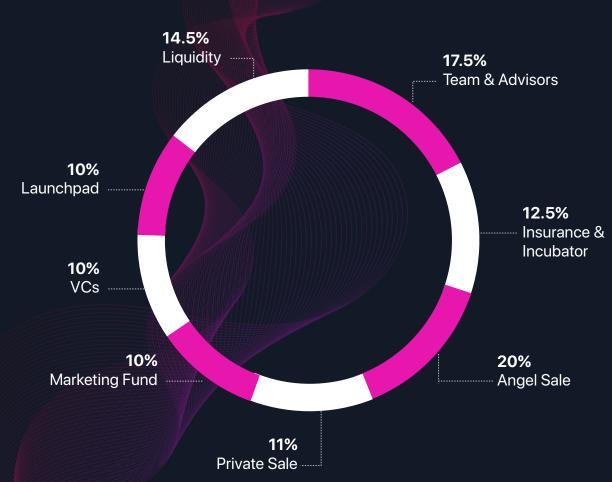

#### **Token Allocations**

# Summary

Token Name: pFi

**Total Supply:** 200,000,000

**Private Sale:** 590,000 (23mil mil tokens) Completed in July 2021 **Angel Sale:** 355,000 (28mil tokens) Completed in June 2021

**VC Round:** 200,000 (20mil tokens)

VC Sale: \$0.0100

Angel Sale: \$0.0125

Launcpad Sale: \$0.015

Private Sale: \$0.025

pFi at launch: TBA (dependent on POLP price)