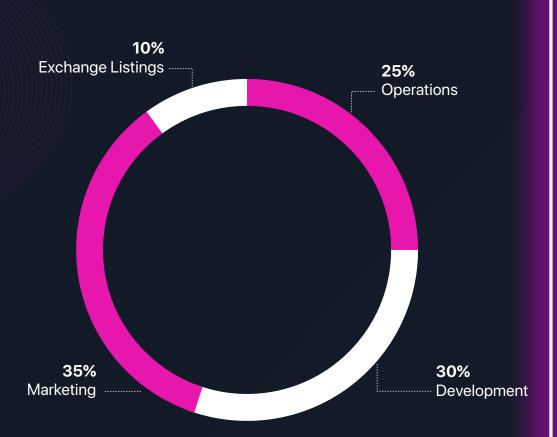

tokens) Completed in July 2021 **Angel Sale:** 355,000 (28mil tokens) Completed in June 2021

**VC Round:** 200,000 (20mil tokens)

VC Sale: \$0.0100

Angel Sale: \$0.0125

Launcpad Sale: \$0.015

Private Sale: \$0.025

pFi at launch: TBA (dependent on POLP price)

#### **Token Allocations**



## **Vesting Schedule**

#### 1st Unlock 3 Months **Venture Capital Round** Followed by Monthly after TGE 10% unlocks (Current March 2022) of 10% 70% Currently unlocked Angel Round (Raise Remaining 10% unlocking over 3 months complete June 2021) (started unlocking August 2021) **Private Round (Raise** Fully unlocked complete July 2021) (started unlocking August 2021) 10% Unlock at TGE **Launchpad Round** Remaining unlocked at 10% per month for (Current March 2022) 9 months

### **Raise Proceeds**